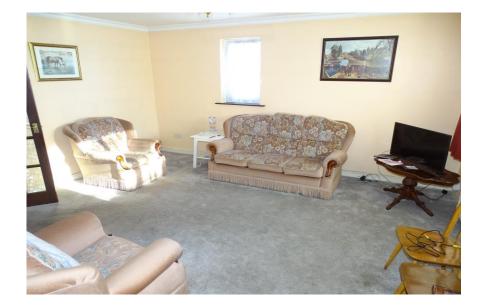

### LOUNGE/DINER 15' 0" x 12' 6" (4.57m x 3.81m)

Square bayed double glazed window to rear aspect over looking the communal gardens, fitted carpet, power points, tv and telephone point, radiator, double glazed window to side aspect.