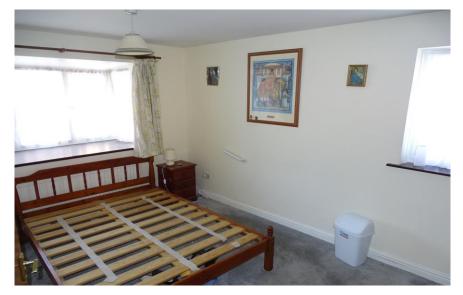

### BEDROOM 1 12' 0" x 9' 0" (3.65m x 2.74m)

Double glazed square bay window to front aspect and a double glazed window to side aspect, fitted carpet, fitted carpet, radiator, power points, built in triple floor to ceiling wardrobe.