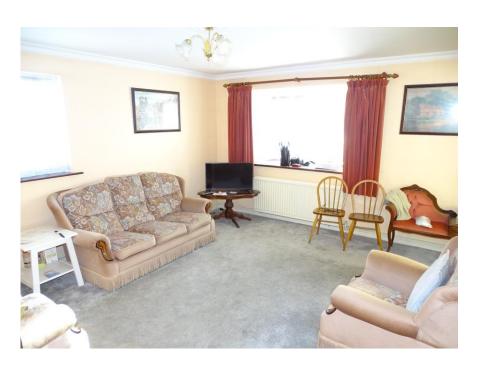

### LOUNGE/DINER 15' 0" x 12' 6" (4.57m x 3.81m)

Square bayed double glazed window to rear aspect over looking the communal gardens, fitted carpet, power points, tv and telephone point, radiator, double glazed window to side aspect.