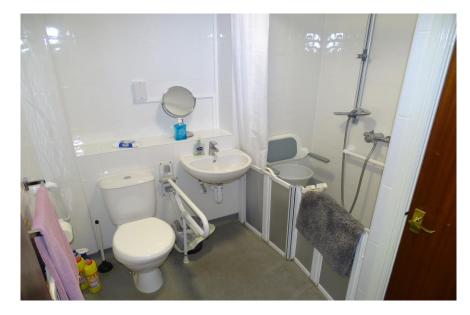

BEDROOM 2 9' 8" x 7' 0" (2.94m x 2.13m) Double glazed window to front aspect, fitted carpet, power points, radiator.

BATHROOM 9' 0" x 7' 4" (2.74m x 2.23m)

Double shower with low level shower door, wall mounted shower, low level wc,, wash/basin basin, radiator, tiled walls, lino flooring, extractor fan, built in cupboard housing hot water tank.