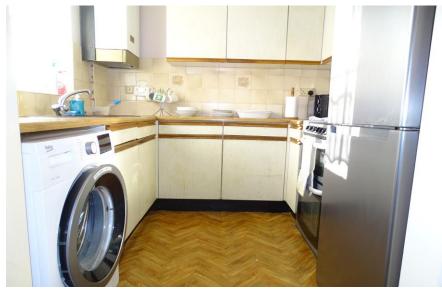

### KITCHEN 7' 4" x 7' 4" (2.23m x 2.23m)

Range of fitted wall and base units with ample worksurfaces, power points, wall mounted gas central heating boiler, inset double sink with cupboards underneath, gas cooker point, tiled walls, plumbing for washing machine, lino flooring, double glazed window to rear aspect over looking the communal gardens.