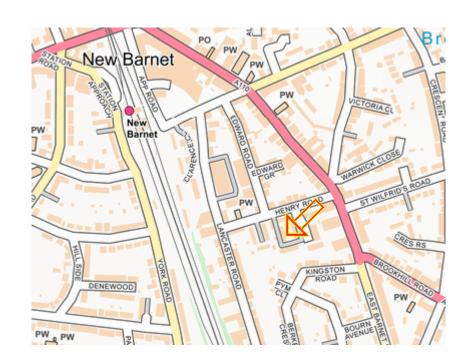

## **1 Acacias Lodge Henry Road** Barnet EN4 8BH

### PROPERTY SUMMARY

Situated in this ideal location within easy access of New Barnet's shopping facilities and within a short walk to New Barnet overground station Hamilton Chase are delighted to offer for sale this ground floor flat two bedroom flat which is being offered chain free. The property itself does require modernisation and offers the following features, two bedrooms, lounge/diner, kitchen, double glazed windows, gas central heating, bathroom, communal gardens, residents parking, share of freehold chain free.