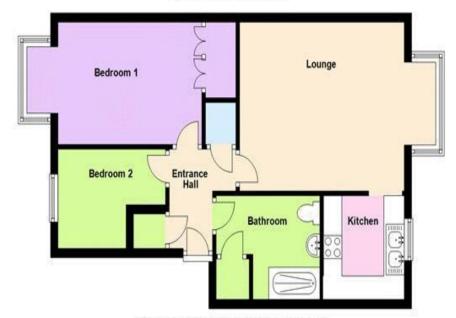

#### Total area: approx. -1.7 sq. metres (-18.8 sq. feet)

Disclaimer: Please note this floor plan is for marketing purposes and is to be used as a guide only. All efforts have been made to ensure its accuracy at time of print.

### ACCOMMODATION

DOUBLE GLAZED SECURITY DOOR

With entry phone system, communal staircase.

PART GLAZED FRONT DOOR

### HALLWAY

Fitted carpet, two built in storage cupboards one housing electric meter box, p[ower points, wall mounted entry phone.

### LOUNGE/DINER 15' 0" x 12' 6" (4.57m x 3.81m)

Square bayed double glazed window to rear aspect over looking the communal gardens, fitted carpet, power points, tv and telephone point, radiator, double glazed window to side aspect.

### KITCHEN 7' 4" x 7' 4" (2.23m x 2.23m)

Range of fitted wall and base units with ample worksurfaces, power points, wall mounted gas central heating boiler, inset double sink with cupboards underneath, gas cooker point, tiled walls, plumbing for washing machine, lino flooring, double glazed window to rear aspect over looking the communal gardens.

### BEDROOM 1 12' 0" x 9' 0" (3.65m x 2.74m)

Double glazed square bay window to front aspect and a double glazed window to side aspect, fitted carpet, fitted carpet, radiator, power points, built in triple floor to ceiling wardrobe.

BEDROOM 2 9' 8" x 7' 0" (2.94m x 2.13m) Double glazed window to front aspect, fitted carpet, power points, radiator.

BATHROOM 9' 0" x 7' 4" (2.74m x 2.23m)

Double shower with low level shower door, wall mounted shower, low level wc,, wash/basin basin, radiator, tiled walls, lino flooring, extractor fan, built in cupboard housing hot water tank.